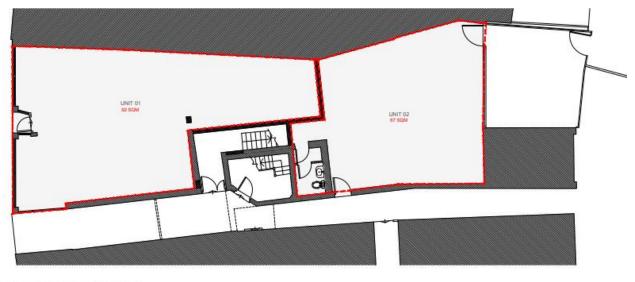

| LOCATION      | <ul> <li>The property is located on the north side of High Street, a busy and prestigious thoroughfare in the heart of the Village.</li> <li>Retailers in close proximity include Bayley &amp; Sage, Carluccios, Paul, Gails, Farrow &amp; Ball, Matches, Sweaty Betty and Hobbs Clothing, together with a number of other high-end national and independent retailers.</li> <li>The property benefits from being a ten-minute walk from Wimbledon Station which has direct links into central London.</li> <li>Prime E-class double fronted unit providing ground floor retail space and the possibility of additional space on the first floor. There is also a rear parking area for one to two vehicles where it might be possible to create a terrace subject to consent.</li> </ul> |                                               |
|---------------|-------------------------------------------------------------------------------------------------------------------------------------------------------------------------------------------------------------------------------------------------------------------------------------------------------------------------------------------------------------------------------------------------------------------------------------------------------------------------------------------------------------------------------------------------------------------------------------------------------------------------------------------------------------------------------------------------------------------------------------------------------------------------------------------|-----------------------------------------------|
|               |                                                                                                                                                                                                                                                                                                                                                                                                                                                                                                                                                                                                                                                                                                                                                                                           |                                               |
|               |                                                                                                                                                                                                                                                                                                                                                                                                                                                                                                                                                                                                                                                                                                                                                                                           |                                               |
| ACCOMMODATION |                                                                                                                                                                                                                                                                                                                                                                                                                                                                                                                                                                                                                                                                                                                                                                                           |                                               |
|               | Ground floor lock up unit<br>Ground floor rear<br><b>TOTAL</b>                                                                                                                                                                                                                                                                                                                                                                                                                                                                                                                                                                                                                                                                                                                            | 990 sq ft<br>721 sq ft<br><b>1,711 sq ft</b>  |
|               | Additional first floor<br><b>TOTAL</b>                                                                                                                                                                                                                                                                                                                                                                                                                                                                                                                                                                                                                                                                                                                                                    | 700 sq ft (if required)<br><b>2,411 sq ft</b> |
| AMENITIES     | <ul> <li>* Prime central Wimbledon Village position</li> <li>* Attractive character building</li> <li>* 1-2 car parking spaces</li> </ul>                                                                                                                                                                                                                                                                                                                                                                                                                                                                                                                                                                                                                                                 |                                               |
| USE           | The premises have class E planning use                                                                                                                                                                                                                                                                                                                                                                                                                                                                                                                                                                                                                                                                                                                                                    |                                               |
| LEASE         | A new lease available on terms by arrangement                                                                                                                                                                                                                                                                                                                                                                                                                                                                                                                                                                                                                                                                                                                                             |                                               |
| RENT          | £100,000.00 per annum exclusive for whole ground floor retail space.<br>£35,000.00 per annum for first floor.                                                                                                                                                                                                                                                                                                                                                                                                                                                                                                                                                                                                                                                                             |                                               |
| LEGAL COSTS   | Each party to be responsible for their own legal costs.                                                                                                                                                                                                                                                                                                                                                                                                                                                                                                                                                                                                                                                                                                                                   |                                               |
| VIEWING       | By appointment through sole agents<br>Daniel Isaacs<br>Wiltshire Daniels<br>020 7529 5559<br>dbi@wiltshiredaniels.com                                                                                                                                                                                                                                                                                                                                                                                                                                                                                                                                                                                                                                                                     |                                               |

01 PROPOSED GROUND FLOOR PLAN 001 150

1/24

31A Thayer Street London W1U 2QS tel 020 7529 5555 fax 020 7529 5550 email info@wiltshiredaniels.com web www.wiltshiredaniels.com Misrepresentation act: These descriptions and measurements do not form part of any contact and whilst every effort has been made to ensure accuracy this cannot be guaranteed